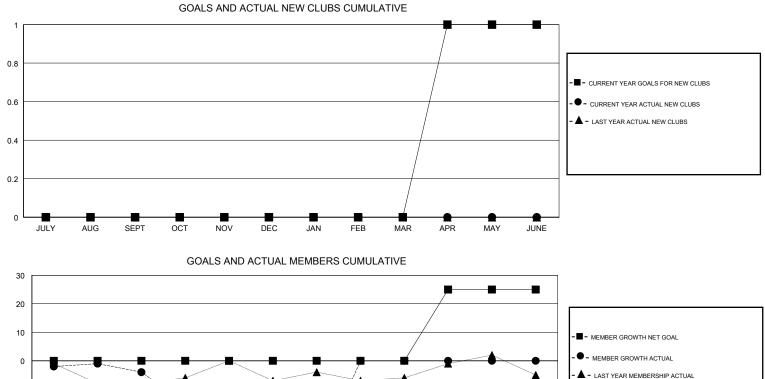

## MICHAEL MOLENDA LOCATION IOWA GMT CA GMT: Clubs Members RESULTS FOR 2017-2018 RESULTS FOR 2017-2018 NEW CLUB GOAL NEW CLUBS DROPPED CLUBS MEMBER GROWTH NET MEMBER GROWTH DROPPED QUARTER QUARTER GOAL ACTUAL MEMBERS ACTUAL (including transfers) 0 0 0 0 15 17 JULY/AUG/SEPT JULY/AUG/SEPT 0 0 1 0 18 39 OCT/NOV/DEC OCT/NOV/DEC 0 0 0 0 9 15 JAN/FEB/MAR JAN/FEB/MAR 1 0 0 0 0 25 APR/MAY/JUNE APR/MAY/JUNE